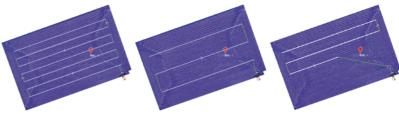

### "Design the ideal spraying route"

#### Auto-generate the flight path

Flight path is automatically generated based on the user requirements like altitude, spraying width and flow rate.

Work efficiency - optimized by 20% Compared with previous model