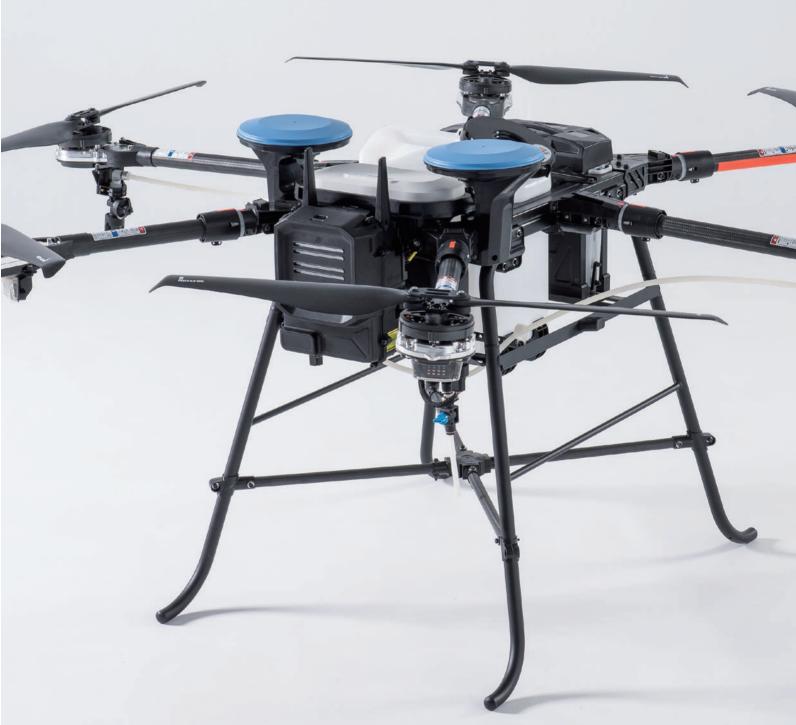

# Nile-JZ Plus

Precision Agriculture from the sky

HARDWARE

#### **High Accuracy Autopilot**

Accurate flight with location info calculated by RTK-GNSS and multiple sensors. Automated battery level detection and obstacle avoidance.

#### Spraying and Spreading

Liquid and granule tanks can be easily replaced. Drone is washable with water.

#### **Compact Size**

Foldable and hand carriable size. Easy to move and space-saving.

#### Made in Japan

Specialized for agriculture.

Drone hardware designed by
"Japan High Spec Drone
Consortium" with Nileworks
proprietary autopilot
technology integrated.

SOFTWARE

#### | Product Specifications

|                     |                                              | Nile-JZ Plus                                                                                                                                                 | Nile-JZ      |
|---------------------|----------------------------------------------|--------------------------------------------------------------------------------------------------------------------------------------------------------------|--------------|
| Aircraft            | Variable Rate Application                    | Included                                                                                                                                                     | Not Included |
|                     | Color                                        | Black×White×Blue                                                                                                                                             | Black×White  |
|                     | Aircraft Weight                              | 12kg **Battery and tank not included                                                                                                                         |              |
|                     | Maximum Weight                               | 27kg                                                                                                                                                         |              |
|                     | Rotor Quantity                               | 6                                                                                                                                                            |              |
|                     | Length×Width×Heigst (arms opened)            | 1,916mm×2,110mm×727mm **Tank included                                                                                                                        |              |
|                     | Length×Width×Heigst (arms folded)            | 716mm×626mm×727mm **Tank Included                                                                                                                            |              |
|                     | Frame                                        | Box-frame structure                                                                                                                                          |              |
|                     | Arm Storage                                  | Foldable                                                                                                                                                     |              |
|                     | Protection Level (Dust and Water Resistance) | Equivalent to IP55 **With battery terminal cap installed                                                                                                     |              |
|                     | Maximum Flight Time                          | 15min  **Please pay attention to the remaining battery charge.  It varies depending on the environment such as temperature and the condition of the battery. |              |
| Propellers          | Propeller Diameter                           | 27inch                                                                                                                                                       |              |
|                     | Propeller Type                               | CF Reinforced Resin (Foldable)                                                                                                                               |              |
| Battery             | Capacity                                     | 799Wh                                                                                                                                                        |              |
|                     | Voltage                                      | 44.4V                                                                                                                                                        |              |
|                     | Length×Width×Height                          | 149mm×255mm×243mm                                                                                                                                            |              |
| Charger             | Charging Method                              | Fast Charging (4slots)                                                                                                                                       |              |
|                     | Output                                       | 100V 1200W / 200V 2400W                                                                                                                                      |              |
|                     | Length×Width×Height                          | 350mm×250mm×155mm                                                                                                                                            |              |
| Spraying<br>System  | Spraying Capacity                            | 8ℓ                                                                                                                                                           |              |
|                     | Spirinkler Type                              | 2Nozzles                                                                                                                                                     |              |
|                     | Spray Width                                  | 4.5m~                                                                                                                                                        |              |
|                     | Spray Speed                                  | ~20km/h                                                                                                                                                      |              |
|                     | Spray Amount                                 | 800ml~/10a Can be tuned                                                                                                                                      |              |
| Spreading<br>System | Spread Tank Volume                           | 10ℓ                                                                                                                                                          |              |
|                     | Spreader Type                                | Impeller                                                                                                                                                     |              |
|                     | Spread Width                                 | 5m~                                                                                                                                                          |              |
|                     | Spread Speed                                 | ~20km/h                                                                                                                                                      |              |
|                     | Spread Amount                                | Can be tuned                                                                                                                                                 |              |
| Communication       | Communication Method                         | LTE / 2.4GHz                                                                                                                                                 |              |
| /Positioning        | Positioning Method                           | Network RTK                                                                                                                                                  |              |