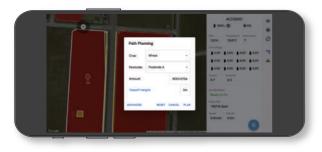

### "Design the ideal spraying route"

#### Auto-generate the flight path

Flight path is automatically generated based on the user requirements like altitude, spraying width and flow rate.

Work efficiency - optimized by 20% Compared with previous model

#### How to use

Drone preparation

Auto-generate the path and autopilot

Surveying field and obstacles