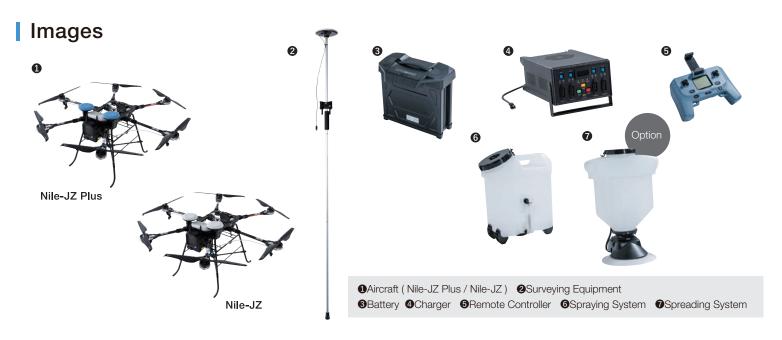

# Nile-JZ Plus

Precision Agriculture from the sky

HARDWARE

#### **Easy Battery Replacement**

Batteries can be quickly installed and removed. Charger is compact in size and space-saving.

#### Spraying and Spreading

Liquid and granule tanks can be easily replaced. Drone is washable with water.

#### | Product Specifications

|                     |                                              | Nile-JZ Plus                                                                                                                                                 | Nile-JZ      |
|---------------------|----------------------------------------------|--------------------------------------------------------------------------------------------------------------------------------------------------------------|--------------|
| Aircraft            | Variable Rate Application                    | Included                                                                                                                                                     | Not Included |
|                     | Color                                        | Black×White×Blue                                                                                                                                             | Black×White  |
|                     | Aircraft Weight                              | 12kg **Battery and tank not included                                                                                                                         |              |
|                     | Maximum Weight                               | 27kg                                                                                                                                                         |              |
|                     | Rotor Quantity                               | 6                                                                                                                                                            |              |
|                     | Length×Width×Heigst (arms opened)            | 1,916mm×2,110mm×727mm **Tank included                                                                                                                        |              |
|                     | Length×Width×Heigst (arms folded)            | 716mm×626mm×727mm **Tank Included                                                                                                                            |              |
|                     | Frame                                        | Box-frame structure                                                                                                                                          |              |
|                     | Arm Storage                                  | Foldable                                                                                                                                                     |              |
|                     | Protection Level (Dust and Water Resistance) | Equivalent to IP55 **With battery terminal cap installed                                                                                                     |              |
|                     | Maximum Flight Time                          | 15min  **Please pay attention to the remaining battery charge.  It varies depending on the environment such as temperature and the condition of the battery. |              |
| Propellers          | Propeller Diameter                           | 27inch                                                                                                                                                       |              |
|                     | Propeller Type                               | CF Reinforced Resin (Foldable)                                                                                                                               |              |
| Battery             | Capacity                                     | 799Wh                                                                                                                                                        |              |
|                     | Voltage                                      | 44.4V                                                                                                                                                        |              |
|                     | Length×Width×Height                          | 149mm×255mm×243mm                                                                                                                                            |              |
| Charger             | Charging Method                              | Fast Charging (4slots)                                                                                                                                       |              |
|                     | Output                                       | 100V 1200W / 200V 2400W                                                                                                                                      |              |
|                     | Length×Width×Height                          | 350mm×250mm×155mm                                                                                                                                            |              |
| Spraying<br>System  | Spraying Capacity                            | 8ℓ                                                                                                                                                           |              |
|                     | Spirinkler Type                              | 2Nozzles                                                                                                                                                     |              |
|                     | Spray Width                                  | 4.5m~                                                                                                                                                        |              |
|                     | Spray Speed                                  | ~20km/h                                                                                                                                                      |              |
|                     | Spray Amount                                 | 800ml~/10a Can be tuned                                                                                                                                      |              |
| Spreading<br>System | Spread Tank Volume                           | 10ℓ                                                                                                                                                          |              |
|                     | Spreader Type                                | Impeller                                                                                                                                                     |              |
|                     | Spread Width                                 | 5m~                                                                                                                                                          |              |
|                     | Spread Speed                                 | ~20km/h                                                                                                                                                      |              |
|                     | Spread Amount                                | Can be tuned                                                                                                                                                 |              |
| Communication       | Communication Method                         | LTE / 2.4GHz                                                                                                                                                 |              |
| /Positioning        | Positioning Method                           | Network RTK                                                                                                                                                  |              |