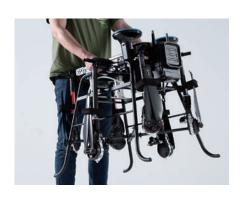

#### **Compact Size**

Foldable and hand carriable size. Easy to move and space-saving.