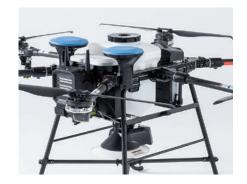

#### **High Accuracy Autopilot**

Accurate flight with location info calculated by RTK-GNSS and multiple sensors. Automated battery level detection and obstacle avoidance.

#### Spraying and Spreading

Liquid and granule tanks can be easily replaced. Drone is washable with water.

#### **Compact Size**

Foldable and hand carriable size. Easy to move and space-saving.