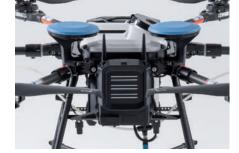

#### Spraying and Spreading

Liquid and granule tanks can be easily replaced. Drone is washable with water.

#### Variable rate application

Spraying the required amount on the required area - based on the satellite / drone analysis data