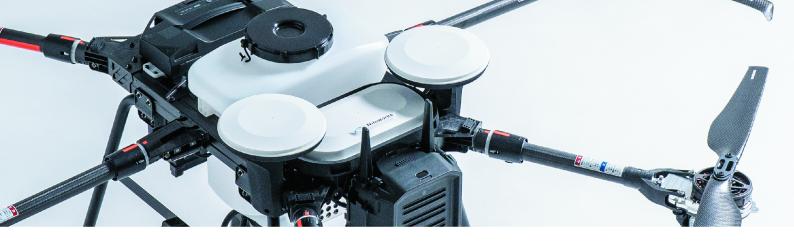

# Effortless pest control, designed for easy use without advanced piloting skills required.

**High Accuracy Autopilot** 

Accurate flight with location info calculated by RTK-GNSS and multiple sensors. Automated battery level detection and obstacle avoidance.

## Made in Japan

Specialized for agriculture.
Drone hardware designed by
"Japan High Spec Drone
Consortium" with Nileworks
proprietary autopilot
technology integrated.

"Design the ideal spraying route"