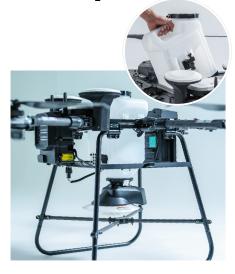

# Nile-JZ

Precision Agriculture from the sky

**Easy Battery Replacement** 

Batteries can be quickly installed and removed. Charger is compact in size and space-saving.

Spraying and Spreading

Liquid and granule tanks can be easily replaced. Drone is washable with water.

#### How to use

Auto-generate the path and autopilot

Nile-JZ

Product details

Surveying field and obstacles

Drone preparation