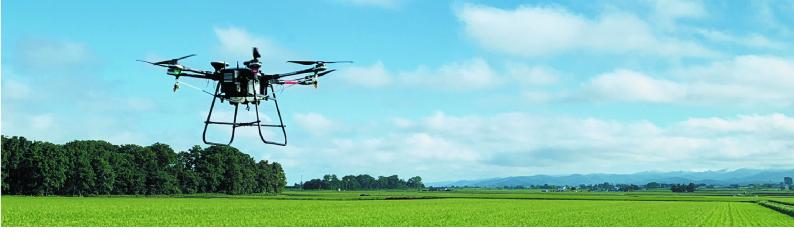

# Nile-JZ

Precision Agriculture from the sky

# Effortless pest control, designed for easy use without advanced piloting skills required.

**High Accuracy Autopilot** 

Accurate flight with location info calculated by RTK-GNSS and multiple sensors. Automated battery level detection and obstacle avoidance.