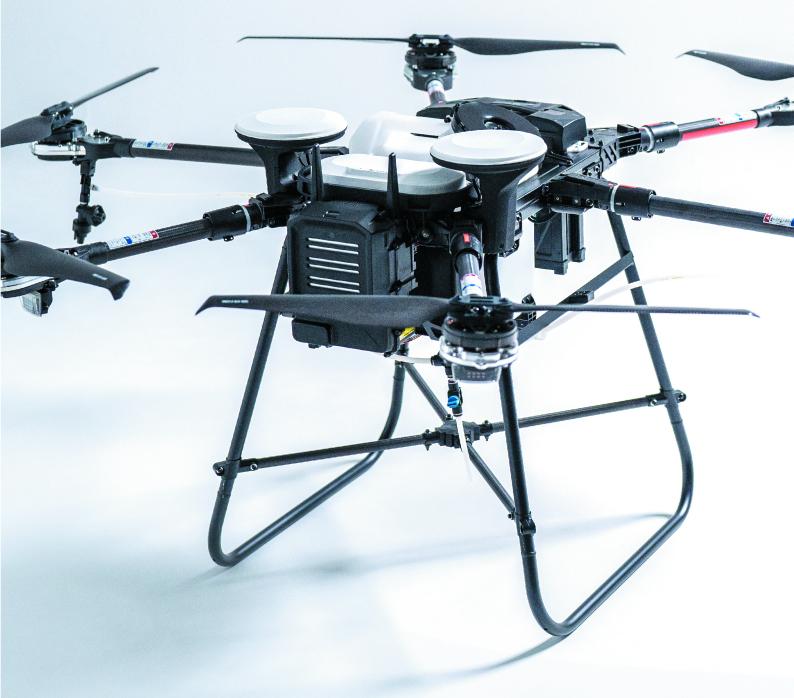

# Nile-JZ

Precision Agriculture from the sky

# Effortless pest control, designed for easy use without advanced piloting skills required.

**High Accuracy Autopilot** 

Accurate flight with location info calculated by RTK-GNSS and multiple sensors. Automated battery level detection and obstacle avoidance.

**Compact Size** 

Foldable and hand carriable size. Easy to move and space-saving.

Safe and Secure

Real-time flight monitoring via LTE network. Precise customer support provided based on drone condition, flight path, battery and tank level, communication status.