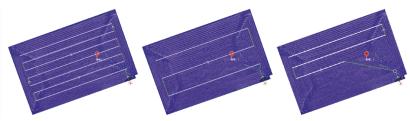

#### Auto-generate the flight path

The flight path is automatically generated based on the user's requirements such as altitude, spray width and flow rate.

Work efficiency - optimized by 20% Compared with previous model

#### How to use

Auto-generate the path and autopilot

Nile-JZ

Product details

Surveying field and obstacles

Drone preparation